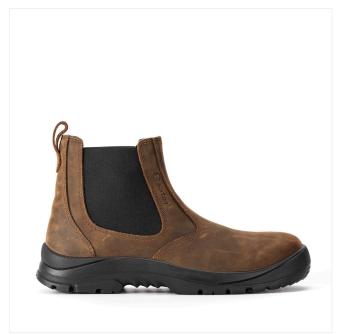

# **DEALER BOOT**

10349-01L

S3 \*CI SRC

Size: 36-48 Weight: 620 gr.

Fit: 11

## Working Environment:

Multipurpose, Logistics and Light Industry, Farming and Gardening, Building

#### **UPPER**

Greased Nubuk Dakar Leather Hydro 1,8-2,0 mm

Soft Full Grain Leather Hydro 3D Air circulation 320 gr.

### **TYPE**

Ankle boot

SRA

DETERGENT SOLUTION

SRB

GLYCEROI

#### **SOLE PU DUAL-DENSITY SRC**

Two-component PU sole. Outsole suitable for indoor and outdoor use. Light and comfortable. Very flexible. Self-cleaning design and highly anti-slip. SRC Antislip Standard.