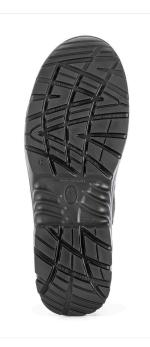

#### **SOLE PU DUAL-DENSITY SRC**

Two-component PU sole. Outsole suitable for indoor and outdoor use. Light and comfortable. Very flexible. Self-cleaning design and highly anti-slip. SRC Antislip Standard.