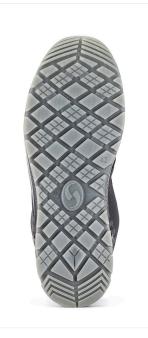

#### **SOLE**

### **PU/PUESD-PLUSSRC**

Double density PU sole, Outer- and in-between sole with ESD compound. For use in contact with sensitive electronic equipment. Light and comfortable, very versatile, highly non-slip SRC Antislip standard.

# SRC (SRA+SRB)