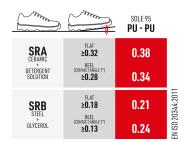

plastic material. It stabilizes the heel bone, the instep and tarsal joints, without altering energy absorption. A support for the natural movement of the foot; it provides comfort and greater



### **Electrical features**



ESD footwear discharge static electricity and avoid damaging surrounding objects; they are designed in compliance with the following standards: IEC EN 61340-5-1:2016 - IEC EN 61340-4-3:2018 - IEC EN 61340-4-5:2018.

### Other



Created for those who work in the HORECA sector, H.ABC footwear has new antibacterial components subjected to analysis by accredited laboratories. The results confirm the constant elimination activity of over 80% of bacterial load.



MicroFiber XPRO 1,8-2,0 mm

**DUALMICRO** 

### **TOE CAP**

Alu SXT 2.0 Toe cap

Clogs



# SRC (SRA+SRB)