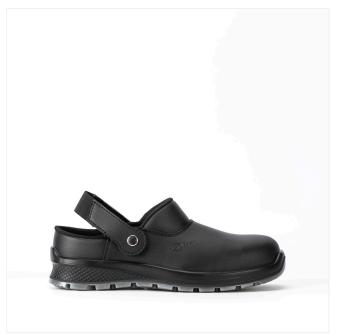

EN ISO 20345:2011

SKIPPER LADY

## ALA

95429-06

## **SBAEFOSRC**

Size: 35-42 Lady Weight: 335 gr.

Fit: 11

### Working Environment:

Food and Chemical industry, Ho.Re.Ca., Multipurpose, ESD

Areas

### **TOE CAP**

Alu SXT 2.0 Toe cap

Clogs