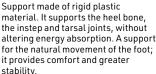

#### Torsional stability

material. It supports the heel bone, the instep and tarsal joints, without altering energy absorption. A support for the natural movement of the foot; it provides comfort and greater stability.