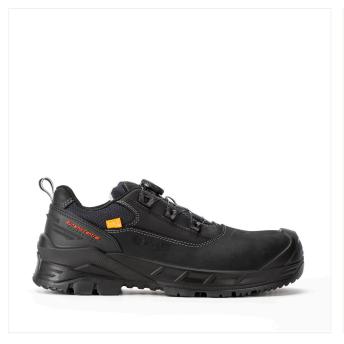

# **BORMIO BOA®**

70535-03L

S3S F0 \*CI SC LG SR

Size: 36-48 Weight: 670 gr.

Fit: 11

#### **UPPER**

Greased Nubuk Dakar Leather Hydro 1,8-2,0 mm

3D Green Air 320 gr.

### **ANTISLIP LINING**

**DUALMICRO** 

#### INSOLE

QRS02 Green

#### TOE CAP

Fiber cap SXT

### **RESISTANCE TO PERFORATION**

KX recycled insert - PS method

#### **TYPE**

Low Shoe