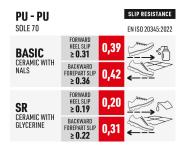

**SOLE** 

**PU DUAL-DENSITY CCYCLED® SR** 

Two-component PU sole made

requirements and SR

characteristics.

L6 - 85cm

Boa® lace length

from recycled Ccycled® material with additional LG and SC



EN ISO 20345:2022



**DIVENTURE** 

# **BORMIO BOA®**

70535-03L

S3S F0 \*CI SC LG SR

Size: 36-48 Weight: 670 gr.

Fit: 11

#### Working Environment:

Building, Wood-metal carpentry, Oil industry, Farming and

Gardening











#### **FEATURES**

#### **UPPER**

Greased Nubuk Dakar Leather Hydro 1,8-2,0 mm

3D Green Air 320 gr.

### **ANTISLIP LINING**

**DUALMICRO** 

#### INSOLE

QRS02 Green

#### TOE CAP

Fiber cap SXT

### **RESISTANCE TO PERFORATION**

KX recycled insert - PS method

#### **TYPE**

Low Shoe

# 



#### **TECHNOLOGIES**

#### Removable Insole



Anatomical breathable insole. Resistant fabric with recycled opencell foam that absorbs shocks and reduces fatigue. Eliminates sweat with its high ability to evaporate it. Continuous comfort for months and months of use



## **Protection elements**



fibercap <mark>SXt</mark>

Composite toecap with fiberglass. Resistant to over 200J. Recycled non metal perforation resistant insert to over 1100 N with a 3.0 mm truncated cone nail. Protection over the entire sole of the foot. Flexible and comfortable



#### Torsional stability



material. It supports the heel bone, the instep and tarsal joints, without altering energy absorption. A support for the natural movement of the foot; it provides comfort and greater stability.







ESD footwear